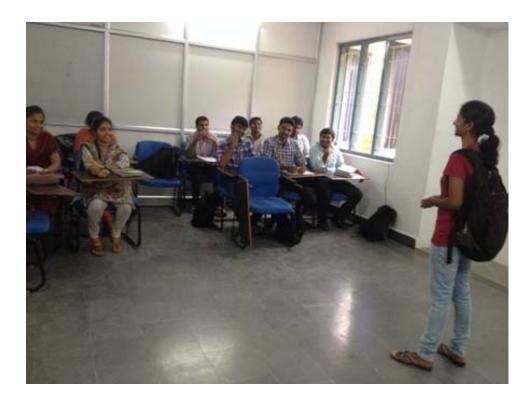

## **Minutes of the Alumni Meeting**

- 1. Alumni of EEED (2009-2013), Ms. K.Anitha, M.Tech(IIT Madras), interacted with 4<sup>th</sup> year and M.Tech students on 22-06-2015 in their classrooms.
- 2. Juniors interacted with her and posed several questions like: how to prepare and secure GATE score, how to enter into core companies, pursue higher studies in reputed institutes like NITs & IITs.
- 3. Ms.Anitha shared her thoughts with the students in the following areas:
  - Setting goals and achieving them
  - Career guidance
  - Selection of project topics (for M.Tech students).

- 4. She gave the names of Electrical companies located in India.
- 5. Dept.Alumni Incharge, Mr.P.Deepak Reddy and HOD, Dr.M.Umavani were also present during the interactive session.

Alumni Incharge