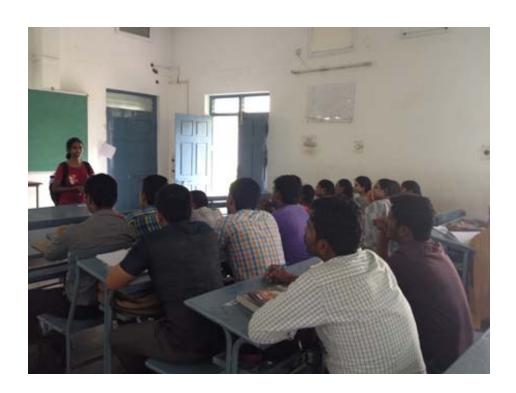

## **Minutes of the Alumni Meeting**

- 1. Alumni of EEED (2009-2013), Ms. K.Anitha, M.Tech(IIT Madras), interacted with 4<sup>th</sup> year and M.Tech students on 22-06-2015 in their classrooms.
- 2. Juniors interacted with her and posed several questions like: how to prepare and secure GATE score, how to enter into core companies, pursue higher studies in reputed institutes like NITs & IITs.
- 3. Ms.Anitha shared her thoughts with the students in the following areas:
  - Setting goals and achieving them
  - Career guidance
  - Selection of project topics (for M.Tech students).

- 4. She gave the names of Electrical companies located in India.
- 5. Dept.Alumni Incharge, Mr.P.Deepak Reddy and HOD, Dr.M.Umavani were also present during the interactive session.

Alumni Incharge